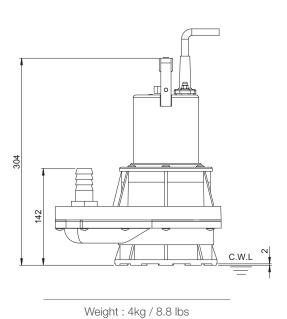

Designed for light weight, excellent performance, low energy consumption, and easy maintenance, PRORIL residue pumps can pump down to a low water level at 1/16" (2mm), which is ideal for pumping flat surface such as basements, parking garages, pools, spas and etc.

## Residue Pump

| Shaft Speed: 2850 rpm | Solid Passage : 2 mm | Outlet: 25mm, 1in      |
|-----------------------|----------------------|------------------------|
| ОИТРИТ                | HEAD                 | FLOW                   |
| 0.25 kW               | Rated: 4m, 13ft      | Rated: 0.9 l/s, 15 gpm |
| 0.33 HP               | Max : 6.5m, 21ft     | Max : 1.3 l/s, 21 gpm  |