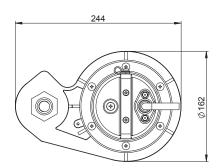

| Pump Type               |              | Electric Submersible Pumps                 |  |
|-------------------------|--------------|--------------------------------------------|--|
|                         |              | 1-Phase                                    |  |
| Motor                   | Туре         | Induction Motor                            |  |
|                         | Poles        | 2 Pole                                     |  |
|                         | Insulation   | Class F                                    |  |
|                         | Protector    | Miniature Thermal Protector                |  |
|                         | Starter      | Capacitor-Run                              |  |
| Lubricant               |              | Food Grade (ISO VG115)                     |  |
| Impeller Type           |              | Vortex                                     |  |
| Shaft Seal              |              | Single Mechanical Seal                     |  |
|                         |              | Ceramic / Carbon                           |  |
| Bearings                |              | C3 Shielded ball bearings                  |  |
| Cable                   |              | H07RNF                                     |  |
|                         |              | Length: 10m (33ft) or longer upon request. |  |
| Materials               | Pump Casing  | Plastic                                    |  |
|                         | Impeller     | Techno-polymer                             |  |
|                         | Motor Frame  | Stainless Steel                            |  |
|                         | Motor Shaft  | Stainless Steel                            |  |
|                         | Bottom Plate | Plastic                                    |  |
| Max. Liquid Temperature |              | 104°F (40°C)                               |  |
| Max. Submersion Depth   |              | 66ft (20m)                                 |  |
| pH Range                |              | pH 5 - pH 8                                |  |