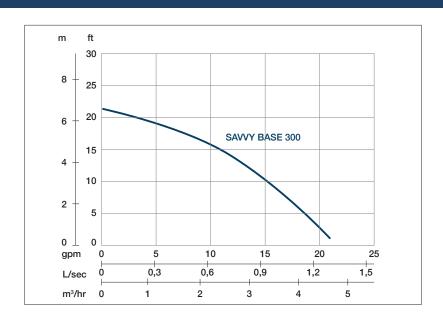

## Residue Pump

| Shaft Speed: 2850 rpm | Solid Passage : 2 mm | Outlet: 25mm, 1in      |
|-----------------------|----------------------|------------------------|
| ОИТРИТ                | HEAD                 | FLOW                   |
| 0.25 kW               | Rated: 4m, 13ft      | Rated: 0.9 l/s, 15 gpm |
| 0.33 HP               | Max : 6.5m, 21ft     | Max : 1.3 l/s, 21 gpm  |