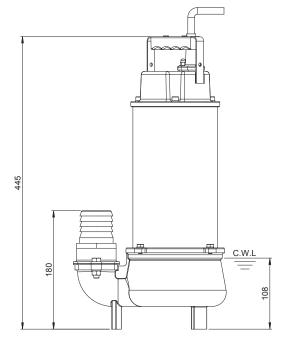

## X-VOX 215 & 215S

Sewage Vortex Pump

50 Hz

Weight : 15kg / 33lbs

| Shaft Speed : 2850 rpm | Solid Passage : 37 mm | Outlet : 50mm, 2in     |
|------------------------|-----------------------|------------------------|
| OUTPUT                 | HEAD                  | FLOW                   |
| 1.5 kW                 | Rated : 14m, 46ft     | Rated : 3.3 /s, 53 gpm |
| 2 HP                   | Max : 18m, 59ft       | Max : 7.7 l/s, 121 gpm |