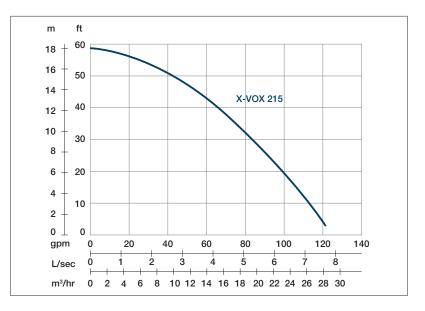

## X-VOX 215 & 215S

Sewage Vortex Pump

50 Hz

Weight : 15kg / 33lbs

| Shaft Speed : 2850 rpm | Solid Passage : 37 mm | Outlet : 50mm, 2in     |
|------------------------|-----------------------|------------------------|
| OUTPUT                 | HEAD                  | FLOW                   |
| 1.5 kW                 | Rated : 14m, 46ft     | Rated : 3.3 /s, 53 gpm |
| 2 HP                   | Max : 18m, 59ft       | Max : 7.7 l/s, 121 gpm |